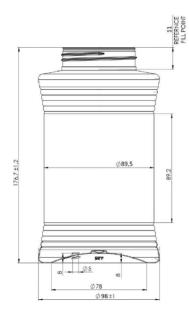

# **1000ml Round Spice**

## **General info**

| Item no. (SKU):    |                       |
|--------------------|-----------------------|
| Family / Range:    | Spice Jars            |
| Capacity:          | 1000ml                |
| Neck:              | 63/400                |
| Weight:            | 45                    |
| Shape:             | Round                 |
| Material:          | PET                   |
| Colour:            | All Colours Available |
| Print Areas:       | N/A                   |
| Country of Origin: | Lithuania             |